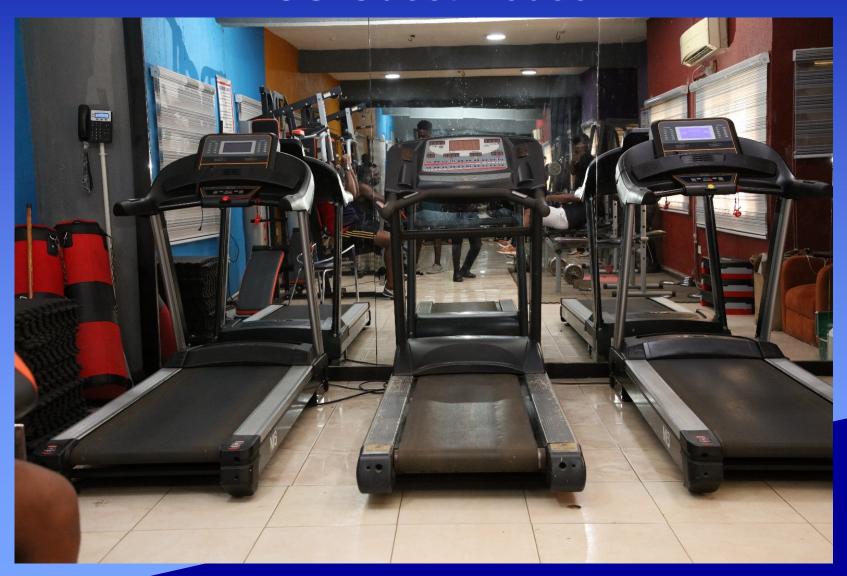

# Views from Covenant University Guest House



# Reception Area



### Another View of Reception Area



### Another view of Reception area



# Gym Section at the Covenant University Guest House



# Another View of the Gym Section CU Guest House



## Guests at the gym



#### Standard Rooms at the Guest House



#### A view of a standard room



Toilet and Bathroom in a standard room





### A sitting room in an Executive Suite



#### A corridor at the Covenant University Guest House



#### A view of An Executive Bedroom



#### Views of an executive Toilet and bathroom





# A view showing part of the living room and the bedroom of an executive suite



#### A view of the 150 capacity hall at the Guest House



### Covenant University Guest House Restaurant



# A glimpse at some delicacies at the Guest House Restaurant









### A view of the 70 people capacity Conference room