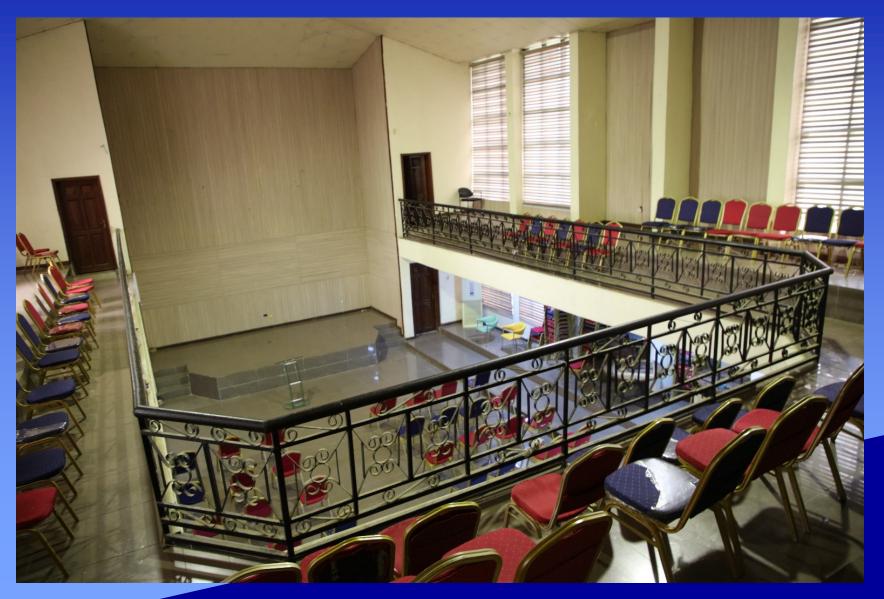

# Views from Covenant University Guest House



# Reception Area



### Another View of Reception Area



### Another view of Reception area



# Gym Section at the Covenant University Guest House



# Another View of the Gym Section CU Guest House



## Guests at the gym



#### Standard Rooms at the Guest House



#### A view of a standard room



Toilet and Bathroom in a standard room





### A sitting room in an Executive Suite



#### A corridor at the Covenant University Guest House



#### A view of An Executive Bedroom



#### Views of an executive Toilet and bathroom





# A view showing part of the living room and the bedroom of an executive suite



#### A view of the 150 capacity hall at the Guest House



### Covenant University Guest House Restaurant



# A glimpse at some delicacies at the Guest House Restaurant









### A view of the 70 people capacity Conference room